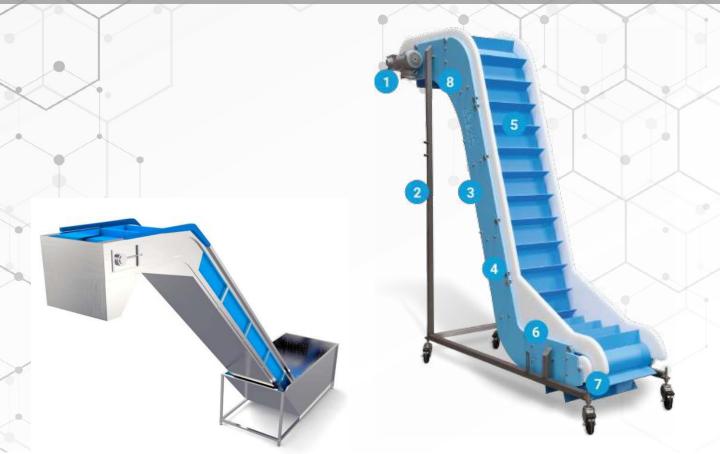

ail.com

Kanta Trade Centre, Vapi Silvassa Road, GIDC., Char Rasta, Vapi - 396 195. 💿

# Vision

• Future educated generation will face the problems of manual labour due to enhanced standard of living. Hence automation might be the solution to shift the human resource from labour work to technical work. Solveyor Automation will try to solve the problems of future generation.

## **About US**

- Solveyor Automation is a best in class solutions giver in the field of material handling and packaging automation in detergent, food and pharma industries.
- With the new technological ideas Solveyor Automation is Satisfying all kinds of conveying need and packaging machines By attractive design, friendly use and easy in maintainance.

#### CONVEYORS



#### **BELT CONVEYOR**

## INCLINED CONVEYOR



## MODULAR CONVEYOR





#### WIREMESH CONVEYOR





## PANEL AUTOMATION



#### PACKAGING MACHINE

Carton Sealer Machine



# **SOLVEYOR** AUTOMATION

Call : +91 99092 10396 E-mail : solveyorautomation@gmail.com Kanta Trade Centre, Vapi Silvassa Road, GIDC., Char Rasta, Vapi - 396 195.